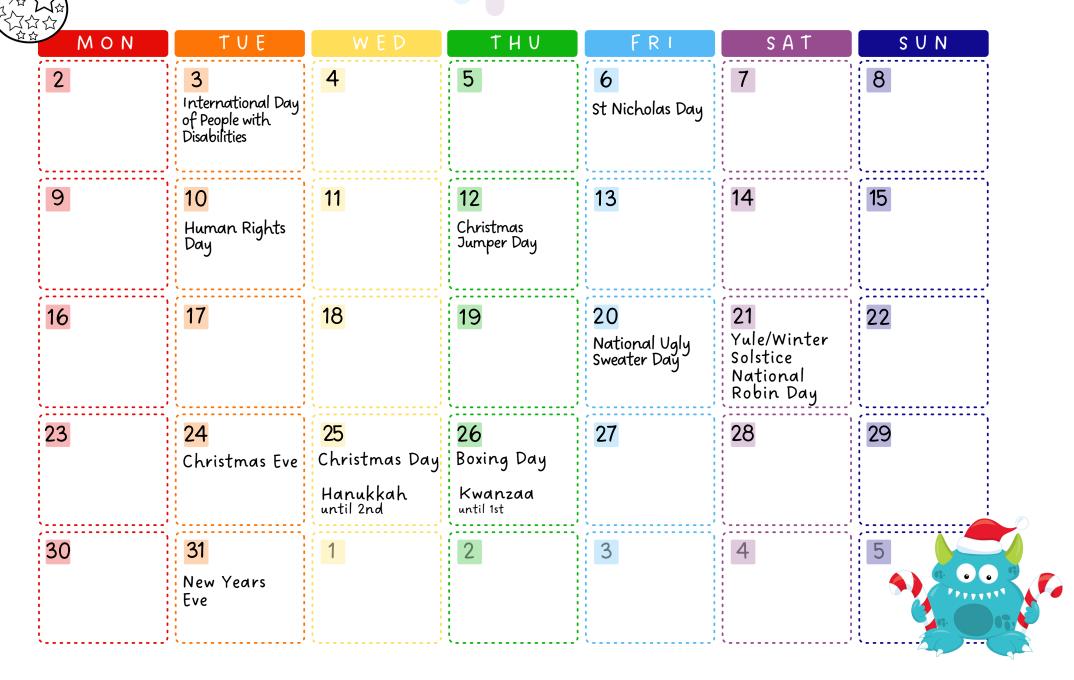

| 29                                                                                          | 30<br>St Andrew's Day                                       |                                                                                 |
| National Tree Week                                                                 | National Tree Week                                                     | National Tree Week                                                                | National Tree Week                                                 | National Tree Week                                                                          | National Tree Week                                          | Advent                                                                          |











 $\mathbf{O}$ 









| ΜΟΝ                                                                               | TUE                                                                          | WED                                         | THU                                                                                        | FRI                                                                                                                      | SAT                                                                                                            | S U N                                                           |
|-----------------------------------------------------------------------------------|-----------------------------------------------------------------------------