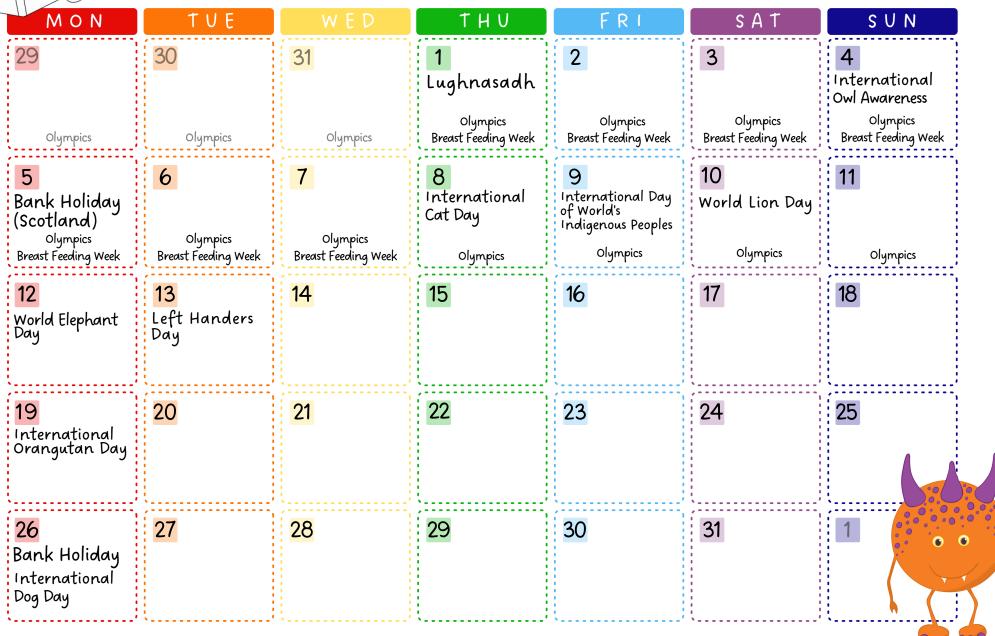

0

## SPECIAL OCCASIONS CALENDAR













This 2024-2025 Calendar has been compiled by MickiWillows.co.uk

All dates have been double checked, though human error may still occur. If there are any dates wrong, please email micki@mickiwillows.co.uk so that updates can be emailed out.

This calendar took many hours of work, and whilst it is a free resource, we politely ask that credit continues to be given to www.mickiwillows.co.uk

Images are licensed from www.prettygraffik.com

Not for resale or sharing - please direct colleagues/friends to www.mickiwillows.co.uk/subscribe



AUGUST 2024





## SEPTEMBER 2024

| MON                                                     | T U E                                                   | WED                                                                       | THU                                                              | FRI                                                     | SAT                                                                  | S U N                         |
|---------------------------------------------------------|---------------------------------------------------------|---------------------------------------------------------------------------|------------------------------------------------------------------|---------------------------------------------------------|-------------------------------------