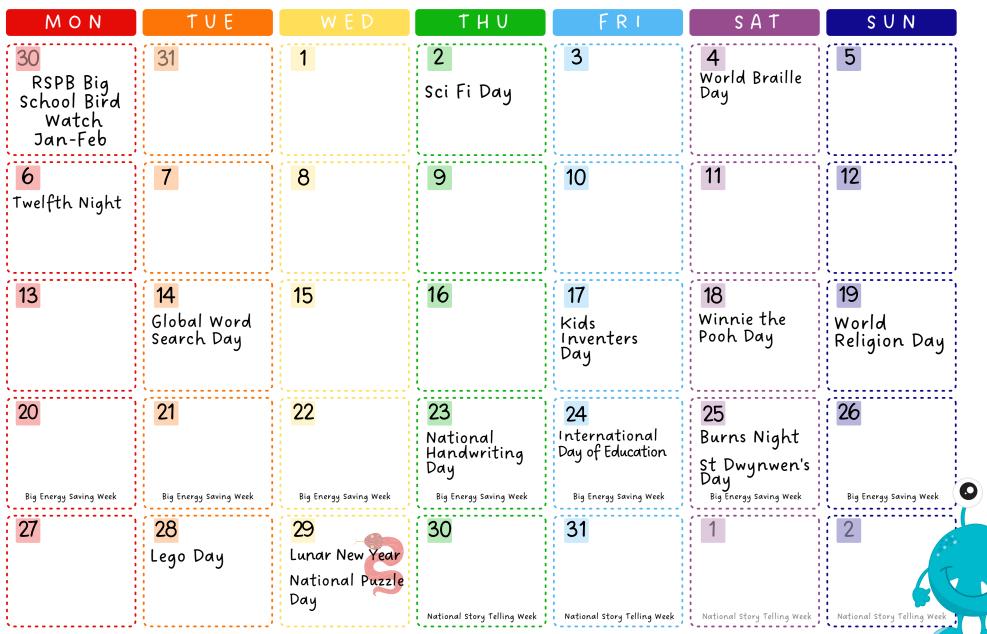

| 29                                                                                          | 30<br>St Andrew's Day                                       |                                                                                 |
| National Tree Week                                                                 | National Tree Week                                                     | National Tree Week                                                                | National Tree Week                                                 | National Tree Week                                                                          | National Tree Week                                          | Advent                                                                          |











 $\mathbf{O}$ 









| ΜΟΝ                                                                               | TUE                                                                          | WED                                         | THU                                                                                        | FRI                                                                                                                      | SAT                                                                                                            | S U N                                                           |
|-----------------------------------------------------------------------------------|------------------------------------------------------------------------------|----